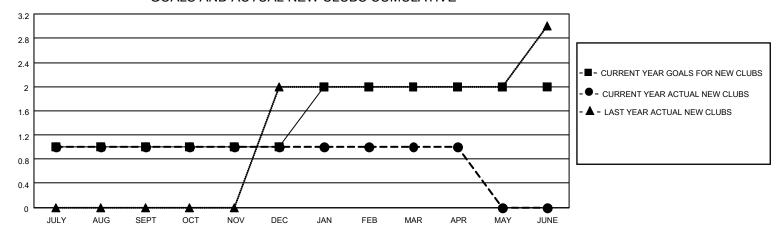

### GOALS AND ACTUAL NEW CLUBS CUMULATIVE

## District 301A3

| Clubs                 |               |           |               | Members               |                         |                         |                                                    |
|-----------------------|---------------|-----------|---------------|-----------------------|-------------------------|-------------------------|----------------------------------------------------|
| RESULTS FOR 2022-2023 |               |           |               | RESULTS FOR 2022-2023 |                         |                         |                                                    |
| QUARTER               | NEW CLUB GOAL | NEW CLUBS | DROPPED CLUBS | QUARTER MEN           | MBER GROWTH NET<br>GOAL | MEMBER GROWTH<br>ACTUAL | DROPPED<br>MEMBERS ACTUAL<br>(including transfers) |
| JULY/AUG/SEPT         | 1             | 1         | 1             | JULY/AUG/SEPT         | 10                      | 106                     | 28                                                 |
| OCT/NOV/DEC           | 0             | 0         | 1             | OCT/NOV/DEC           | 0                       | 27                      | 48                                                 |
| JAN/FEB/MAR           | 1             | 0         | 0             | JAN/FEB/MAR           | 10                      | 32                      | 8                                                  |
| APR/MAY/JUNE          | 0             | 0         | 0             | APR/MAY/JUNE          | 0                       | 0                       | 0                                                  |