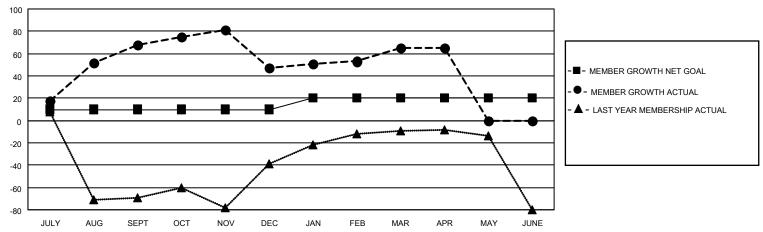

### GOALS AND ACTUAL MEMBERS CUMULATIVE

| DROPPED CLUBS: 2 |    | 20 CLUBS OF 37 ADDED 1 OR<br>MORE NEW MEMBERS | GENDER DISTRIBUTION                 |                        |  |
|------------------|----|-----------------------------------------------|-------------------------------------|------------------------|--|
|                  |    | WORL NEW WILWIDERS                            | MALE                                | 575 (52.13%)           |  |
|                  |    | FEMALE NON BINARY                             |                                     | 528 (47.87%)           |  |
| DROPPED MEMBERS  |    |                                               | PREFER NOT TO ANSWER                | 0 (0.00%)<br>0 (0.00%) |  |
| DECEASED         | 5  |                                               | PREFER NOT TO ANSWER                | 0 (0.00 %)             |  |
| CLUB CANCELLED   | 33 | CLICK HERE FOR CUMULATIVE                     | TOTAL FAMILY UNIT MEMBERS           | 3 485                  |  |
| OTHER            | 46 | MEMBERSHIP DATA                               |                                     |                        |  |
| TOTAL            | 84 |                                               | FAMILY MEMBERS PAYING HALF DUES 317 |                        |  |
|                  |    |                                               |                                     |                        |  |

## District 301A3

| Clubs                 |               |           |               | Members               |                         |                         |                                                    |
|-----------------------|---------------|-----------|---------------|-----------------------|-------------------------|-------------------------|----------------------------------------------------|
| RESULTS FOR 2022-2023 |               |           |               | RESULTS FOR 2022-2023 |                         |                         |                                                    |
| QUARTER               | NEW CLUB GOAL | NEW CLUBS | DROPPED CLUBS | QUARTER MEN           | MBER GROWTH NET<br>GOAL | MEMBER GROWTH<br>ACTUAL | DROPPED<br>MEMBERS ACTUAL<br>(including transfers) |
| JULY/AUG/SEPT         | 1             | 1         | 1             | JULY/AUG/SEPT         | 10                      | 106                     | 28                                                 |
| OCT/NOV/DEC           | 0             | 0         | 1             | OCT/NOV/DEC           | 0                       | 27                      | 48                                                 |
| JAN/FEB/MAR           | 1             | 0         | 0             | JAN/FEB/MAR           | 10                      | 32                      | 8                                                  |
| APR/MAY/JUNE          | 0             | 0         | 0             | APR/MAY/JUNE          | 0                       | 0                       | 0                                                  |